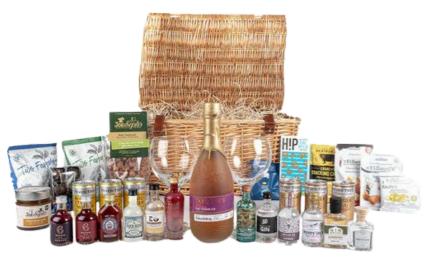

# CHRISTMAS HAMPERS Just a selection from our extensive range of pre-designed hampers

**Luxury Christmas Gin Hamper** 

**Premium Orkney Mikklemas Gin Hamper** 

Code: TH096

Standard Carton: £157.5 Black Gift Tray: N/A Picnic Basket: £162.50

Code: TH045

Standard Carton: £35.00 Black Gift Tray: £38.75 Picnic Basket: £51.66

Code: TH087

Standard Carton: £45.58 Black Gift Tray: £49.33 Picnic Basket: £62.29

**Ultimate Christmas Whisky Miniatures & Treats Selection** Hamper