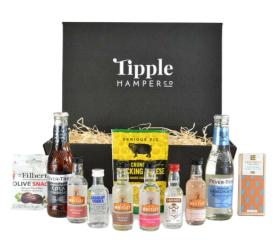

# WHISKY HAMPERS

Just a selection from our extensive range of pre-designed hampers

Jack Daniel's Whiskey & Tumbler Gift Set

Premium Whisky Miniatures
Selection Hamper

Luxury Glenmorangie
Tumbler & Treats Gift Set