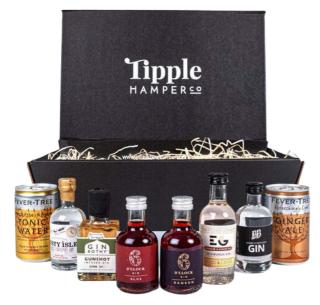

# **GIN HAMPERS**

Just a selection from our extensive range of pre-designed hampers

Classic Gin Miniature Selection Hamper Ultimate Pink Gin Hamper Luxury Silent Pool Hamper

E AN AD SACON DOMESTICATION OF THE PROPERTY OF

Code: TH002

Standard Carton: £18.75 Black Gift Tray: £21.25 Picnic Basket: £30.83 Code: THC130 Standard Carton: N/A Black Gift Tray: N/A

Picnic Basket: £185.00

Code: TH030

Standard Carton: £61.66 Black Gift Tray: £66.25 Picnic Basket: £81.66

Hendrick's Gin, Tonic & Glasses Gift Set

**Ultimate Gin Hamper** 

Premium Scottish Gin Miniature Selection Hamper

Code: TH153

Standard Carton: £41.25 Black Gift Tray: £46.66 Picnic Basket: £57.91 Code: TH454

Standard Carton: N/A Black Gift Tray: N/A Picnic Basket: £199.58 Code: TH008

Standard Carton:£35.41 Black Gift Tray: £40.00 Picnic Basket: £52.91