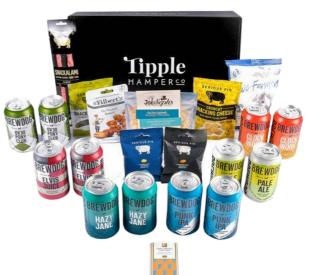

# BEER HAMPERS

Just a selection from our extensive range of pre-designed hampers

BrewDog Mixed Beer Hamper

**Ultimate Beer Hamper** 

Code: TH126

Standard Carton: £14.16 Black Gift Tray: £17.91 Picnic Basket: £30.83

Premium Beer & Snacks
Hamper

Code: THC287 Standard Carton: N/A

Black Gift Tray: N/A Picnic Basket: £97.00

Luxury BrewDog Beer and Snacks Hamper

Code: THC272

Standard Carton: £30.79 Black Gift Tray: £35.37 Picnic Basket: £48.33

Code: TH147

Standard Carton: £40.00 Black Gift Tray: £43.75 Picnic Basket: £60.83