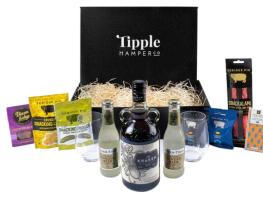

# **GIN HAMPERS**

Just a selection from our extensive range of pre-designed hampers

Classic Gin Miniature Selection Hamper Ultimate Pink Gin Hamper Luxury Silent Pool Hamper

E AN AD SACON DOMESTICATION OF THE PROPERTY OF

Hendrick's Gin, Tonic & Glasses Gift Set

**Ultimate Gin Hamper** 

Premium Scottish Gin Miniature Selection Hamper

Code: TH153

Standard Carton: £41.25 Black Gift Tray: £46.66 Picnic Basket: £57.91 Code: TH454

Standard Carton: N/A Black Gift Tray: N/A Picnic Basket: £199.58 Code: TH008

Standard Carton:£35.41 Black Gift Tray: £40.00 Picnic Basket: £52.91