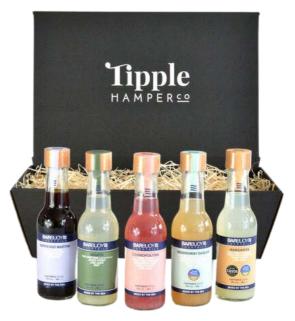

Luxury Salcombe NLL Aegean Sky 0% **ABV Aperitif Hamper** 

**BrewDog Alcohol-Free Beer** Hamper

Code: TH468

Standard Carton: £12.87 Black Gift Tray: £16.62 Picnic Basket: £29.58

Luxury BrewDog Alcohol-Free Beer and Snacks Hamper