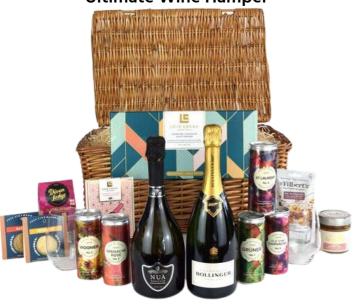

# WINE & PROSECCO HAMPERS Just a selection from our extensive range of pre-designed hampers

**Wine Selection Hamper** 

**Luxury Bollinger Champagne Hamper** 

Code: THC181

Standard Carton: £52.87 Black Gift Tray: £55.79 Picnic Basket: £68.75

Code: TH464

Standard Carton: N/A Black Gift Tray: N/A Picnic Basket: £133.33

**Ultimate Wine Hamper** 

Code: THC132 Standard Carton: N/A Black Gift Tray: N/A Picnic Basket: £158.33