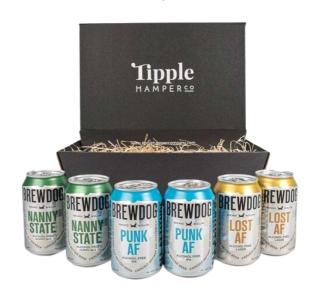

# BEER HAMPERS

Just a selection from our extensive range of pre-designed hampers

BrewDog Mixed Beer Hamper

**Ultimate Beer Hamper** 

Code: TH126

Standard Carton: £14.16 Black Gift Tray: £17.91 Picnic Basket: £30.83

Premium Beer & Snacks
Hamper

Code: THC287 Standard Carton: N/A

Black Gift Tray: N/A Picnic Basket: £97.00

Luxury BrewDog Beer and Snacks Hamper

Code: THC272

Standard Carton: £30.79 Black Gift Tray: £35.37 Picnic Basket: £48.33

Code: TH147

Standard Carton: £40.00 Black Gift Tray: £43.75 Picnic Basket: £60.83