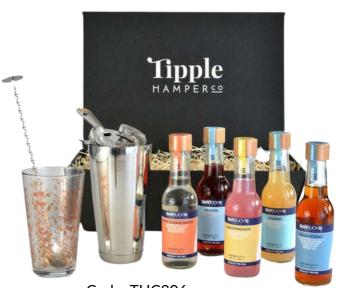

# NON-ALCOHOLIC HAMPERS Just a selection from our extensive range of pre-designed hampers

Ultimate Non Alcoholic Sea Arch & Salcombe NLL Gin Hamper

Code: TH439

Standard Carton: N/A Black Gift Tray: N/A Picnic Basket: £111.20