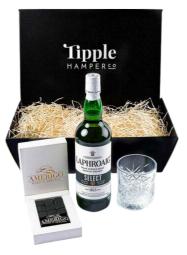

## **Laphroaig Gift Set**

Code: TH371 Standard Carton: £49.16

Black Gift Tray: £52.91 Picnic Basket: £65.83