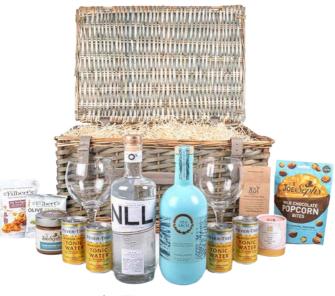

# NON-ALCOHOLIC HAMPERS Just a selection from our extensive range of pre-designed hampers

Ultimate Non Alcoholic Sea Arch & Salcombe NLL Gin Hamper

Code: TH439

Standard Carton: N/A Black Gift Tray: N/A Picnic Basket: £111.20

Luxury Salcombe NLL Aegean Sky 0% **ABV Aperitif Hamper** 

**BrewDog Alcohol-Free Beer** Hamper

Code: TH468

Standard Carton: £12.87 Black Gift Tray: £16.62 Picnic Basket: £29.58

Luxury BrewDog Alcohol-Free Beer and Snacks Hamper