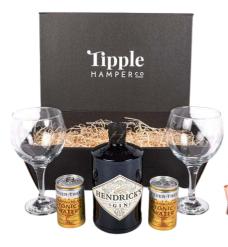

Hendrick's Gin, Tonic & Glasses Gift Set

**Ultimate Gin Hamper** 

Premium Scottish Gin Miniature Selection Hamper

Code: TH153

Standard Carton: £41.25 Black Gift Tray: £46.66 Picnic Basket: £57.91 Code: TH454