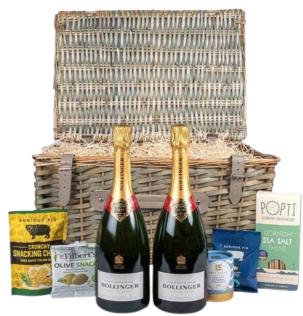

# WINE & PROSECCO HAMPERS Just a selection from our extensive range of pre-designed hampers

**Wine Selection Hamper** 

**Luxury Bollinger Champagne Hamper** 

Code: THC181

Standard Carton: £52.87 Black Gift Tray: £55.79 Picnic Basket: £68.75

Code: TH464

Standard Carton: N/A Black Gift Tray: N/A Picnic Basket: £133.33

**Ultimate Wine Hamper** 

Code: THC132 Standard Carton: N/A Black Gift Tray: N/A Picnic Basket: £158.33