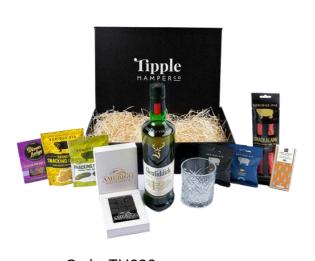

### **Luxury Glenfiddich Gift Set**

Code: TH392 Standard Carton: £68.33

Black Gift Tray: £72.91 Picnic Basket: £88.33