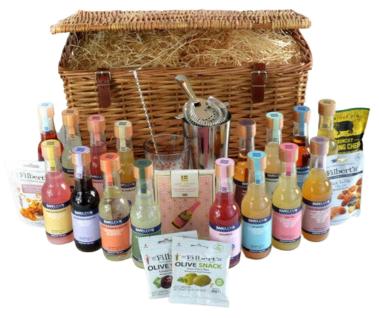

# **COCKTAIL HAMPERS**

Just a selection from our extensive range of pre-designed hampers

**Ultimate Cocktail Hamper** 

Code: THC318 Standard Carton: N/A Black Gift Tray: N/A Picnic Basket: £189.33

Classic Cocktail Selection, Snacks & Accessories Hamper

Code: THC303

Standard Carton: £66.83 Black Gift Tray: £71.41 Picnic Basket: £82.70 **Cocktail Selection Hamper** 

Code: THC288

Standard Carton: £45.58 Black Gift Tray: £59.20 Picnic Basket: £49.33

Artisan Cocktail Selection & Accessories Hamper