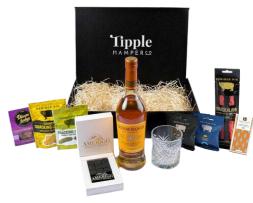

# WHISKY HAMPERS

Just a selection from our extensive range of pre-designed hampers

Jack Daniel's Whiskey & Tumbler Gift Set

Premium Whisky Miniatures
Selection Hamper

Luxury Glenmorangie
Tumbler & Treats Gift Set

Code: TH401 Standard Carton: £36.66 Black Gift Tray: £40.41 Picnic Basket: £53.33

Code: TH057 Standard Carton: £33.16 Black Gift Tray: £45.30 Picnic Basket: £60.85

Code: TH386 Standard Carton: £84.00 Black Gift Tray: £74.58 Picnic Basket: £90.00