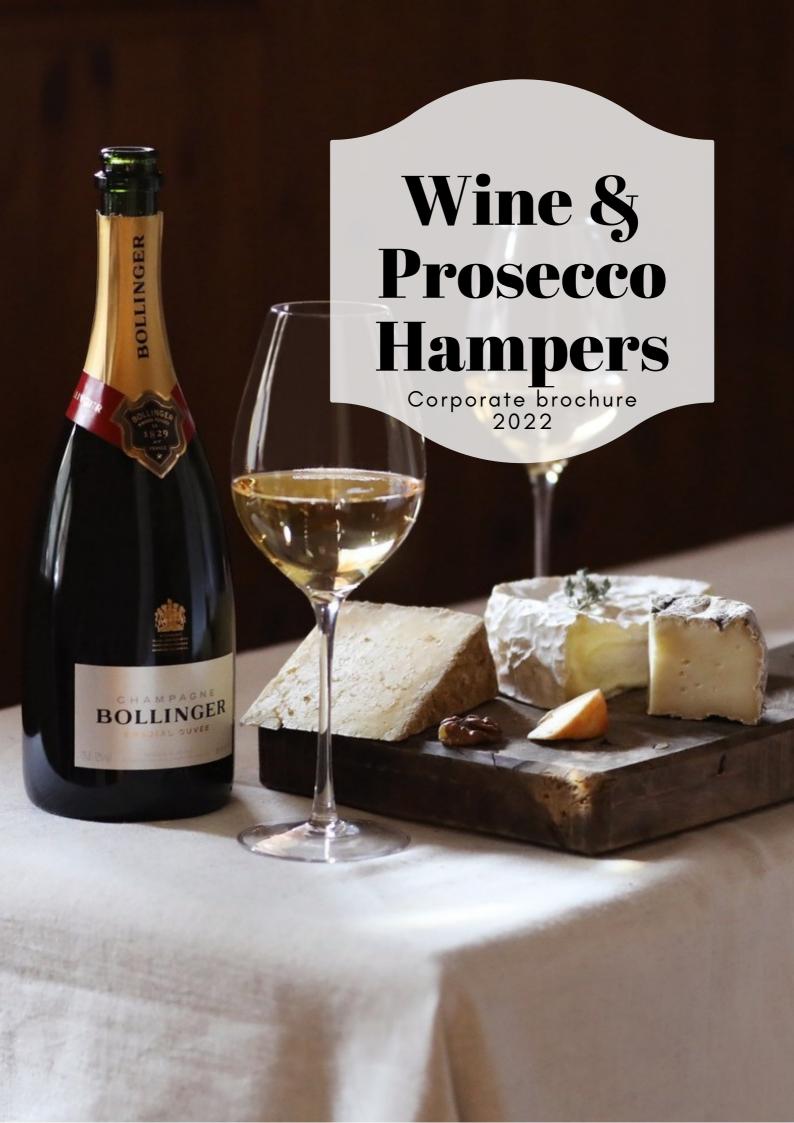

# WINE & PROSECCO HAMPERS Just a selection from our extensive range of pre-designed hampers

**Wine Selection Hamper** 

**Luxury Bollinger Champagne Hamper** 

Code: THC181

Standard Carton: £52.87 Black Gift Tray: £55.79 Picnic Basket: £68.75

Code: TH464

Standard Carton: N/A Black Gift Tray: N/A Picnic Basket: £133.33

**Ultimate Wine Hamper** 

Code: THC132 Standard Carton: N/A Black Gift Tray: N/A Picnic Basket: £158.33

### Wine & Chocolate Hamper

Code: THC133

Standard Carton: £76.62 Black Gift Tray: £81.20 Picnic Basket: £92.50