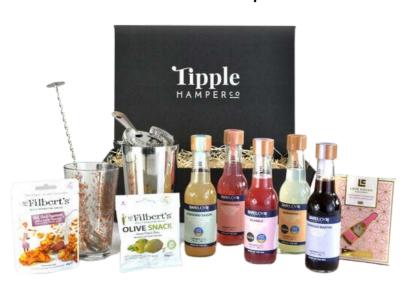

# NON-ALCOHOLIC HAMPERS Just a selection from our extensive range of pre-designed hampers

Ultimate Non Alcoholic Sea Arch & Salcombe NLL Gin Hamper

Code: TH439

Standard Carton: N/A Black Gift Tray: N/A Picnic Basket: £111.20

Luxury Salcombe NLL Aegean Sky 0% **ABV Aperitif Hamper** 

**BrewDog Alcohol-Free Beer** Hamper

Code: TH468

Standard Carton: £12.87 Black Gift Tray: £16.62 Picnic Basket: £29.58

Luxury BrewDog Alcohol-Free Beer and Snacks Hamper