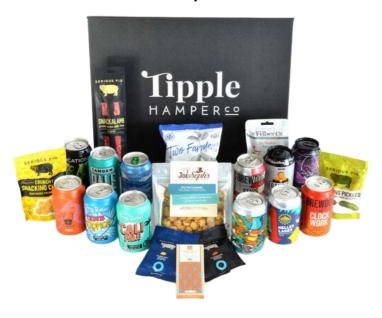

# BEER HAMPERS

Just a selection from our extensive range of pre-designed hampers

BrewDog Mixed Beer Hamper

**Ultimate Beer Hamper** 

Code: TH126

Standard Carton: £14.16 Black Gift Tray: £17.91 Picnic Basket: £30.83

Premium Beer & Snacks
Hamper

Code: THC287 Standard Carton: N/A

Black Gift Tray: N/A Picnic Basket: £97.00

Luxury BrewDog Beer and Snacks Hamper

Code: THC272

Standard Carton: £30.79 Black Gift Tray: £35.37 Picnic Basket: £48.33

Code: TH147

Standard Carton: £40.00 Black Gift Tray: £43.75 Picnic Basket: £60.83