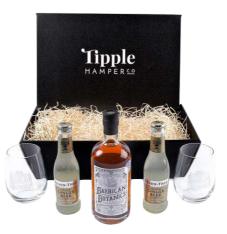

# **VODKA HAMPERS**

Just a selection from our extensive range of pre-designed hampers

Absolut Vodka and Mixer Gift Set Premium Artisan Vodka Hamper Mermaid Salt Vodka & Snacks Hamper

Code: TH299 Standard Carton: £27.91 Black Gift Tray: £31.66 Picnic Basket: £44.58

Code: THC230 Standard Carton: £33.16 Black Gift Tray: £37.75 Picnic Basket: £50.70

Code: THC124 Standard Carton: £77.87 Black Gift Tray: £82.45 Picnic Basket: £97.91