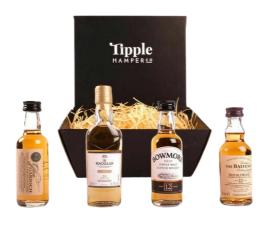

# WHISKY HAMPERS

Just a selection from our extensive range of pre-designed hampers

Jack Daniel's Whiskey & Tumbler Gift Set

Premium Whisky Miniatures
Selection Hamper

Luxury Glenmorangie
Tumbler & Treats Gift Set

Code: TH401 Standard Carton: £36.66 Black Gift Tray: £40.41 Picnic Basket: £53.33

Code: TH057 Standard Carton: £33.16 Black Gift Tray: £45.30 Picnic Basket: £60.85

Code: TH386 Standard Carton: £84.00 Black Gift Tray: £74.58 Picnic Basket: £90.00