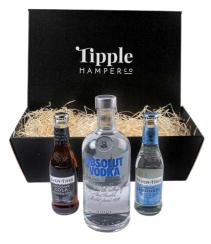

# **VODKA HAMPERS**

Just a selection from our extensive range of pre-designed hampers

Absolut Vodka and Mixer Gift Set Premium Artisan Vodka Hamper Mermaid Salt Vodka & Snacks Hamper

Code: TH299 Standard Carton: £27.91 Black Gift Tray: £31.66 Picnic Basket: £44.58