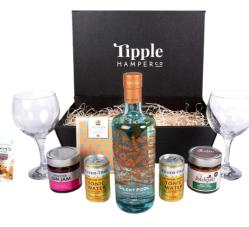

# **GIN HAMPERS**

Just a selection from our extensive range of pre-designed hampers

Classic Gin Miniature Selection Hamper Ultimate Pink Gin Hamper Luxury Silent Pool Hamper

E AN AD SACON DOMESTICATION OF THE PROPERTY OF

Hendrick's Gin, Tonic & Glasses Gift Set

**Ultimate Gin Hamper** 

Premium Scottish Gin Miniature Selection Hamper

Code: TH153

Standard Carton: £41.25 Black Gift Tray: £46.66 Picnic Basket: £57.91 Code: TH454