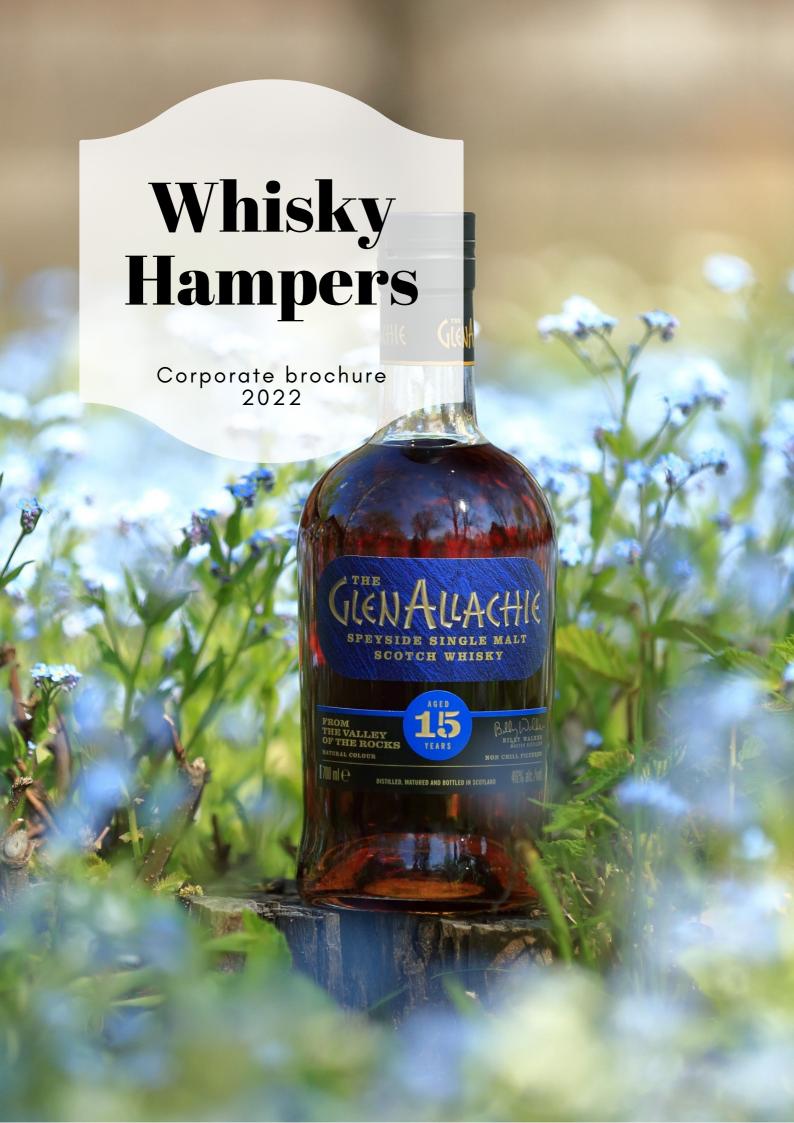

# WHISKY HAMPERS

Just a selection from our extensive range of pre-designed hampers

Jack Daniel's Whiskey & Tumbler Gift Set

Premium Whisky Miniatures
Selection Hamper

Luxury Glenmorangie
Tumbler & Treats Gift Set

## GlenAllachie 15 Year Old Single Malt Whisky Set

Code: TH543

Standard Carton: £69.95 Black Gift Tray: £75.37 Picnic Basket: £90.83