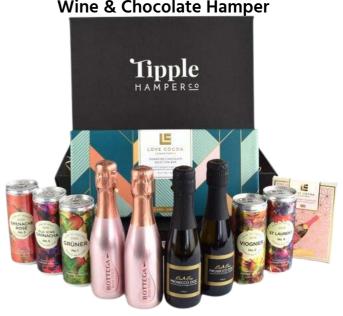

### Wine & Chocolate Hamper

Code: THC133

Standard Carton: £76.62 Black Gift Tray: £81.20 Picnic Basket: £92.50