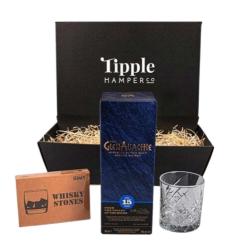

# WHISKY HAMPERS

Just a selection from our extensive range of pre-designed hampers

Jack Daniel's Whiskey & Tumbler Gift Set

Premium Whisky Miniatures
Selection Hamper

Luxury Glenmorangie
Tumbler & Treats Gift Set

## GlenAllachie 15 Year Old Single Malt Whisky Set

Code: TH543

Standard Carton: £69.95 Black Gift Tray: £75.37 Picnic Basket: £90.83